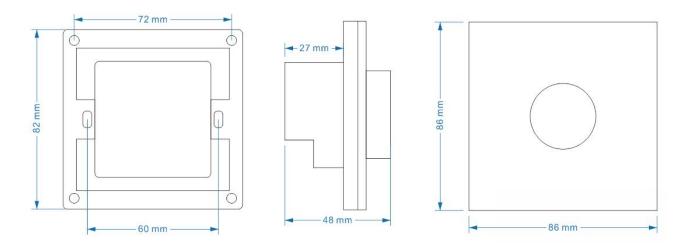

#### 4. Product Size

#### 2. Product Tech-Prameters

Input Voltage:AC220~250V Max Power:630W The Light Gray Level:0-100%

Working Temperature:-30°C ~55°C Protecting Grade:IP40 Gross Weight:120g

Size:L86mm\*W86mm\*H46mm