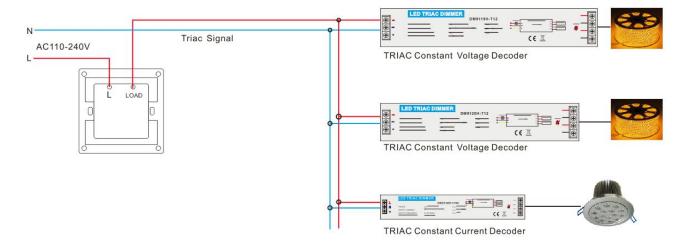

## 5. Product Wiring

- ◆Please separate the power supply of Triac driver from other products' power supply to ensure the smoothness of the dimming.
- ◆The power supply voltage of LED load should be in accordance with the power supply voltage of the controller which must be within the range of input voltage that specified by the product.
- ◆If there are many dimming drives in a bus, please determine the total power is less than the effective load capacity of the dimmer switch.