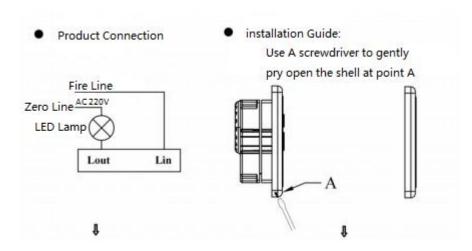

### 3. Operating Instructions

◆According to the product connection diagram, LED load and power supply must be exactly

connected according to the fire line and zero line. When power supplying, adjusting the Triac dimmer knob can change the output of the controller, until a satisfactory output LED brightness.